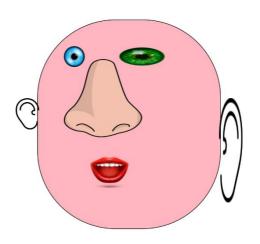

## Horror face

In this exercise you will be creating a face from just the parts.

Each page has some instructions on what to change.

First, let's get all the main parts loaded onto the page.

The two eyes and nose are already done for you.

For the moment it doesn't matter where they are.

```
62 * <body>
63 *
         <div class="container">
             <div class="face">
64 =
65
                 <img class="leftEye" src="eye1.png">
                 <img class="rightEye" src="eye1.png">
66
                 <img class="nose" src="nose1.png">
67
68
69
70
             </div>
71
72
         </div>
73
    </body>
```

After the nose, add these lines for the ears and mouth.

```
<img class="leftEar" src="leftEar.png">
<img class="rightEar" src="rightEar.png">
<img class="mouth" src="mouth1.png">
```

Add two new lines to make the face outline.

border-radius:50px;

background-color: lightpink;

Try a much bigger number for the borderradius as well and choose a different colour. Now move all the parts to where you want them.

Each part has a position called top and left. The left eye is shown below as an example.