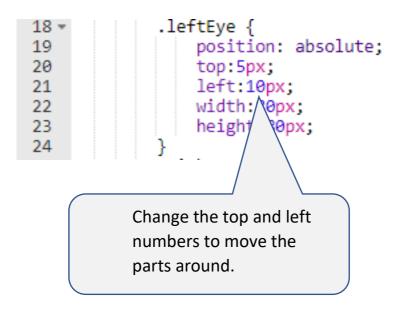

border-radius:50px;

background-color: lightpink;

Try a much bigger number for the borderradius as well and choose a different colour. Now move all the parts to where you want them.

Each part has a position called top and left. The left eye is shown below as an example.